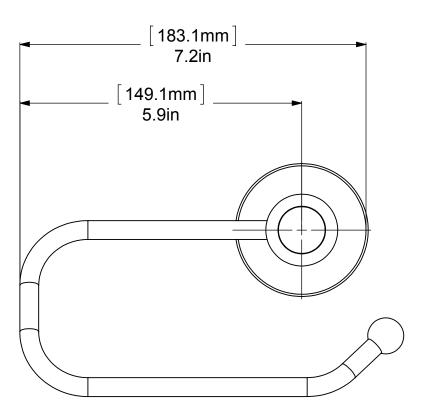

5

В

С

CONFIDENTIALITY/LIMITED LIABILITY STATEMENT
This document (and any files attached to it) is confidential and intended only for the person or entity to which it is delivered. If you are not the intended recipient, then you have received this document by mistake and any use, dissemination, forwarding, printing or copying of this document and its file attachments is prohibited Please notify ALLIED BRASSINC. immediately either by telephone or by email, delete the misdirected document from your system and destory any copies you have made of it. We do not accept any liability for any loss or damage which may arise from your receipt of this document.

DO NOT SCALE

CHAMFER ALL

EDGES 0.5X45°

DRAWING ISO

FIRST ANGLE PROJECTION

2

DRAWING

3.2 3

+/-0.025

+/-0.1

+/-0.25

+/-0.75