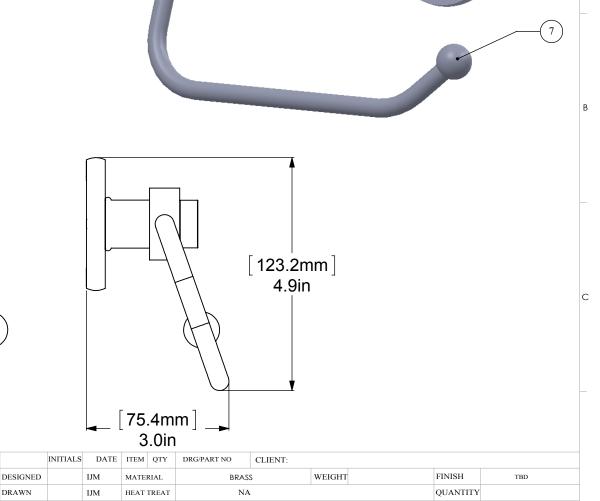

5

В

С

CONFIDENTIALITY/LIMITED LIABILITY STATEMENT
This document (and any files attached to it) is confidential and intended only for the person or entity to which it is delivered. If you are not the intended recipient, then you have received this document by mistake and any use, dissemination, forwarding, printing or copying of this document and its file attachments is prohibited Please notify ALLIED BRASSINC. immediately either by telephone or by email, delete the misdirected document from your system and destory any copies you have made of it. We do not accept any liability for any loss or damage which may arise from your receipt of this document.

DO NOT SCALE

CHAMFER ALL

EDGES 0.5X45°

DRAWING ISO

FIRST ANGLE PROJECTION

2

DRAWING

3.2 3

+/-0.025

+/-0.1

+/-0.25

+/-0.75

+/